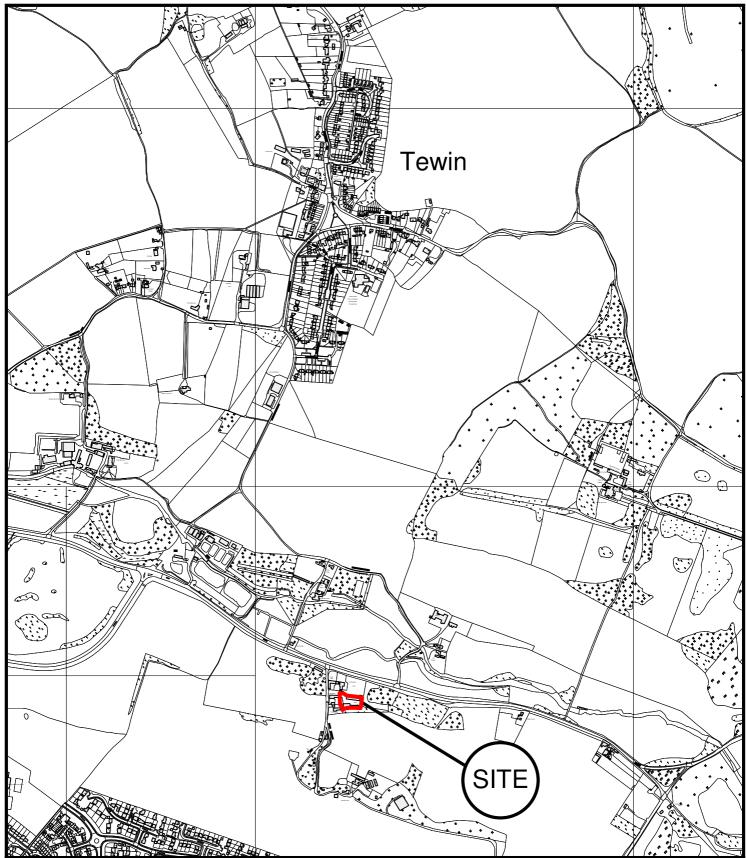

East Herts Council Wallfields Pegs Lane Hertford SG13 8EQ

Tel: 01279 655261

Address: Warrengate Farm, Money Hole Lane, Tewin, Herts, AL6 0JD

Reference: 3/12/1318/FP

Scale: 1:10000

O.S Sheet: TL2713

Date of Print: 19 October 2012